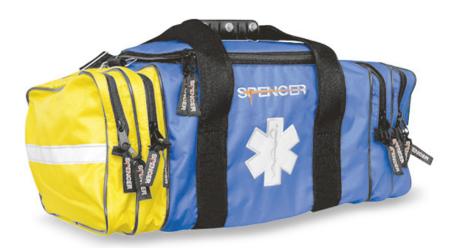

**CO-BAG** Professional emergency bag

Co-bag was born out of intensive market research and the will to revolutionize the simple concept of "bag", in order to offer an answer to the ever higher demands for practicity, innovation and design coming from a continuously evolving reality. Made out of Ripstop nylon, the Co-bag is characterized by a soft internal grill, developed for dynamic and professional users.

## **TECHNICAL DATA**

Dimensions Volume Weight Material Compartments 570 x320 x h210 mm 38 lt 1,2 kg Nylon 4 side pockets and 9 central compartments

CB01000B

CO-BAG PROFESS. EMERGENCY BAG BLUE/YELLOW

UNCHECKED COPY - further revisions will be available on link http://support.spencer.it/en/pdf